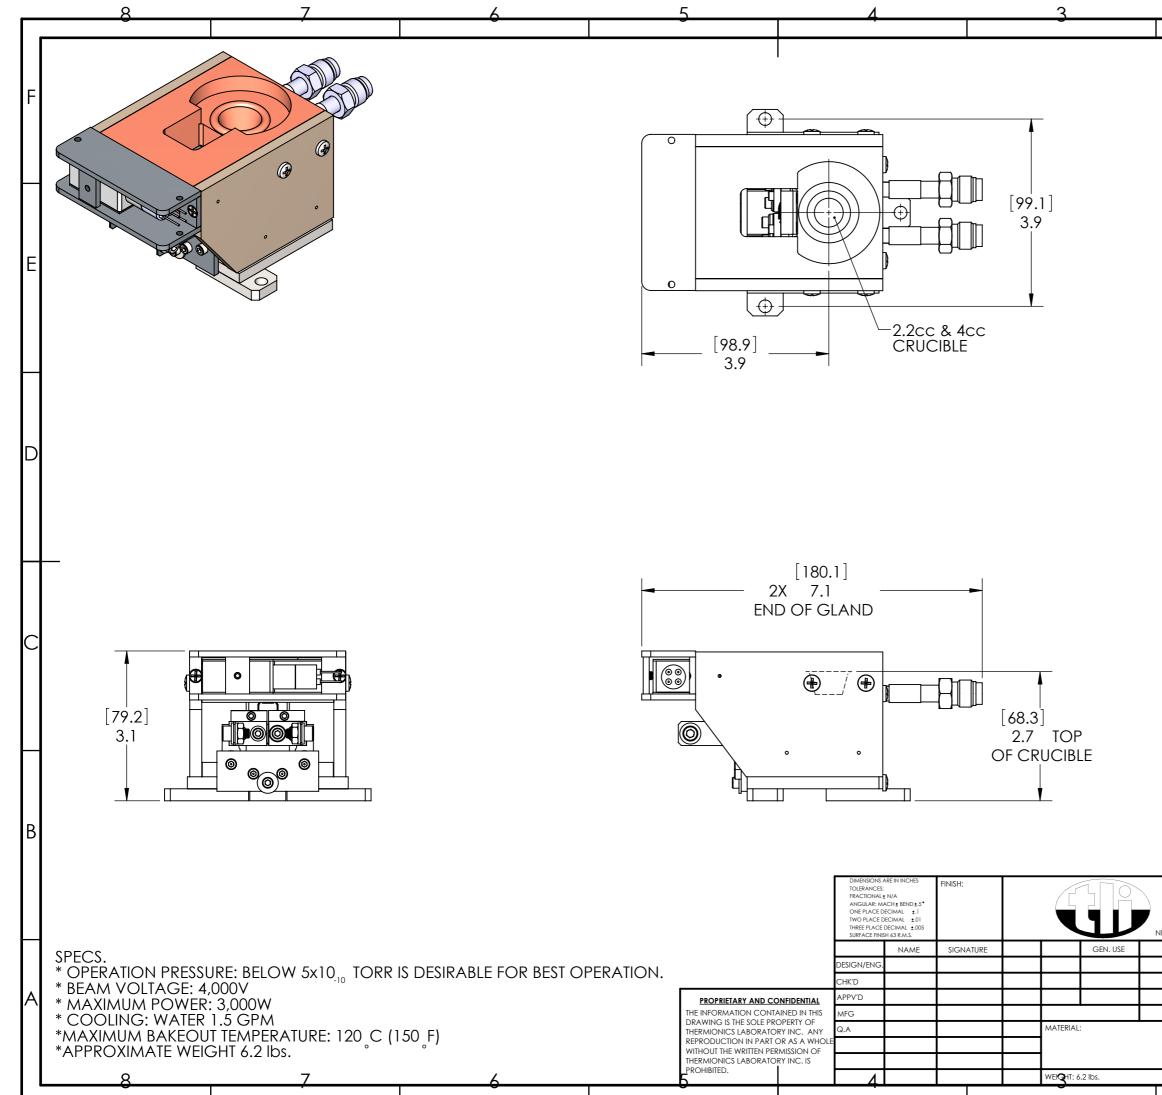

| E<br>E<br>B<br>C<br>C<br>C<br>C<br>C<br>C<br>C<br>C<br>C<br>C<br>C<br>C<br>C                                                                          |           | 2 1                                                   |    |   |
|-------------------------------------------------------------------------------------------------------------------------------------------------------|-----------|-------------------------------------------------------|----|---|
| EXT ASSY.                                                                                                                                             |           |                                                       |    | F |
| EXT ASSY.                                                                                                                                             |           |                                                       |    | E |
| EXT ASSY.                                                                                                                                             |           |                                                       |    | D |
| DO NOT SCALE DRAWING REVISION   DO NOT SCALE DRAWING REVISION   Neyco Neyco   TITLE: RCF e-GUN(TM) REAR MALE VCR, OUTLINE DRAWING   DWG NO. 113802 A3 |           |                                                       |    | С |
| EXT ASSY.   ITTLE:   RCF e-GUN(TM) REAR MALE VCR,<br>OUTLINE DRAWING   DWG NO.   113802   A3                                                          |           | DO NOT SCALE DRAWING REVISION                         |    | В |
| SCALE:1:22 SHEET 1 OF 1                                                                                                                               | EXT ASSY. | TTLE: RCF e-GUN(TM) REAR MALE VCR,<br>OUTLINE DRAWING | 43 | A |
| I                                                                                                                                                     |           | SCALE:1:22 SHEET 1 OF 1                               |    |   |